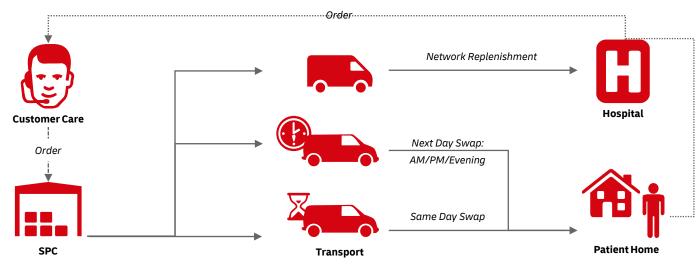

#### **DHL SOLUTION**

This solution ensures both reliable replenishment and emergency delivery of insulin pumps to the patient's doorstep or treatment center, also allowing the patient time to swap out and return their used/defective device. It includes inventory management, returns investigation, and product disposal.

#### SOLVING YOUR BUSINESS CHALLENGES

- Ensuring device availability & timely access Reliable delivery of regular orders within agreed timeframes as well as urgent deliveries with certified and audited carriers
- Serving patients at their doorstep Patient-centric solution; 30-minute wait period for device swap; monitored business-to-consumer (B2C) handover and returns procedures with certified personnel; 24x7 patient service helpline
- ✓ Ensuring GDP compliance Good distribution practice (GDP) for the handling, storage and transportation of medical devices
- Providing inventory visibility Single IT platform; digital dashboard of all storage locations; inventory optimization; reducing consignment stock at treatment centers and hospitals
- Managing the end-to-end supply chain Tiered network of warehouses and forward stocking locations; standardized forward and return processes and seamless flow of information